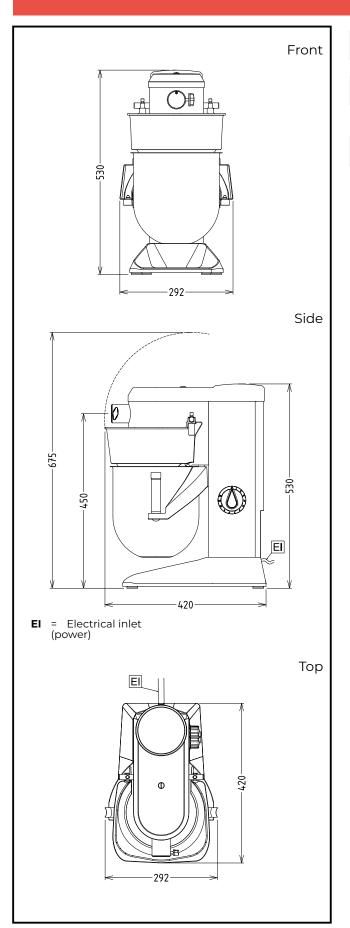

## Planetary Mixers Planetary Mixer, 8 lt. - Electronic

| Electric                                                                                                    |                                                                   |
|-------------------------------------------------------------------------------------------------------------|-------------------------------------------------------------------|
| Supply voltage:                                                                                             | 200-240 V/1N ph/50/60 Hz                                          |
| Capacity:                                                                                                   |                                                                   |
| Performance (up to):<br>Capacity:                                                                           | 2.5 kg/Cycle<br>8 litres                                          |
| Key Information:                                                                                            |                                                                   |
| External dimensions,<br>Width:<br>External dimensions,<br>Depth:                                            | 292 mm<br>416 mm                                                  |
| External dimensions,<br>Height:<br>Shipping weight:<br>Net weight (kg):<br>Cold water paste:<br>Egg whites: | 527 mm<br>20 kg<br>19<br>2.5 kg with Spiral hook<br>14 with Whisk |